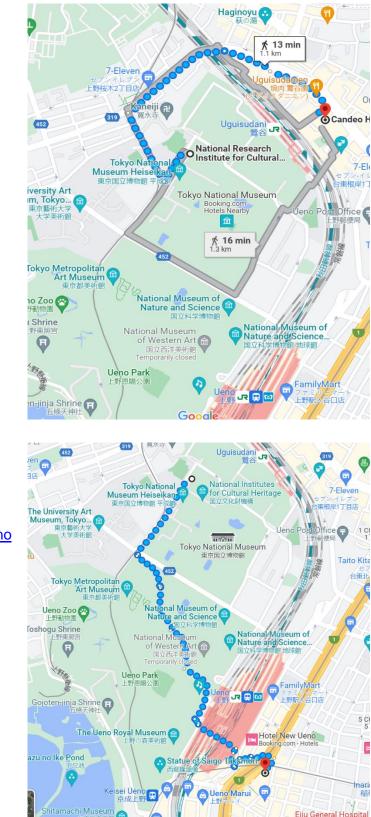

## Mid price range

Candeo Hotels Uenokoen

https://www.candeohotels.com/en/ 15 min walk

rate from £100 per night

Higher price range

Mitsui Garden Hotel Ueno

https://www.gardenhotels.co.jp/ueno /eng/ 20 min walk