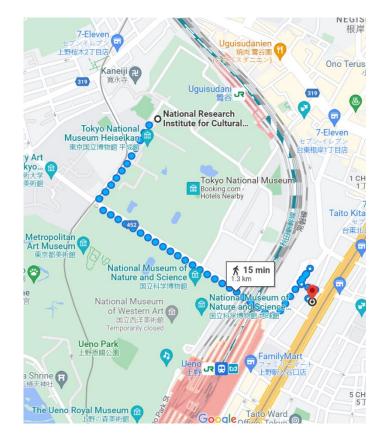

All prices are approximate and correct at 20 March 2023 but subject to variation.

Lower price range

APA Hotel Ueno Ekimae

https://www.apahotel.com/en/ 15 min walk

rate from £75 per night